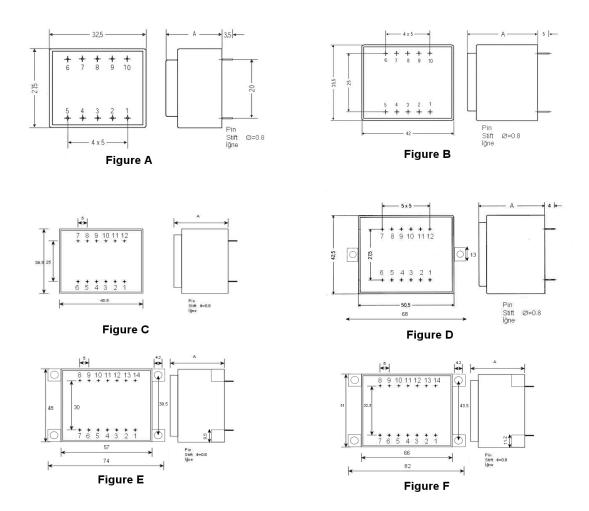

| MODEL    | POWER<br>(VA) | FIGURE | A<br>(mm) | WEIGHT<br>(g) |
|----------|---------------|--------|-----------|---------------|
| EPD-0005 | 0.5           | Α      | 15.5      | 50            |
| EPD-0010 | 1.0           | Α      | 21        | 70            |
| EPD-0015 | 1.5           | Α      | 23        | 80            |
| EPD-0020 | 2.0           | Α      | 26        | 100           |
| EPD-0023 | 2.3           | Α      | 29        | 112           |
| EPD-0028 | 2.8           | Α      | 34        | 130           |
| EPD-0035 | 3.5           | В      | 27        | 155           |
| EPD-0050 | 5             | С      | 32        | 200           |
| EPD-0100 | 10            | D      | 35        | 295           |
| EPD-0120 | 12            | D      | 41        | 350           |
| EPD-0160 | 16            | E      | 41        | 510           |
| EPD-0250 | 25            | F      | 52        | 730           |

- \* Dimension values may change depending on design
  \* VDE mark available on demand